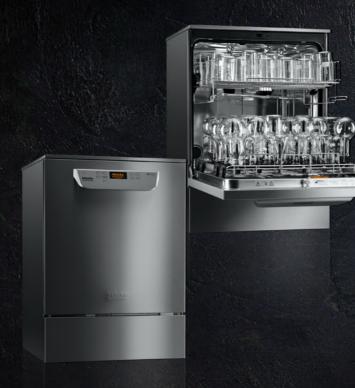

# Miele laboratory glass washer bundle for Education

Exclusive 60th anniversary offer

Valid until 31 March 2025. To claim the discount, call 033 022 32554 or email sales@sicscientific.co.uk, quoting the promo code 2025PG60EDU

## **DISCOUNTED PRICES**

| Miele PG8504AD glass washer                      | £3,898 |
|--------------------------------------------------|--------|
| Essential accessories                            | £448   |
| Installation                                     | £349   |
| Detergent (approx.1 year's supply)               | £0     |
| <b>EDUCATION BUNDLE TOTAL</b>                    | £4,695 |
| Additional optional accessories*                 | £832   |
| EDUCATION BUNDLE +<br>OPTIONAL ACCESSORIES TOTAL | £5.527 |